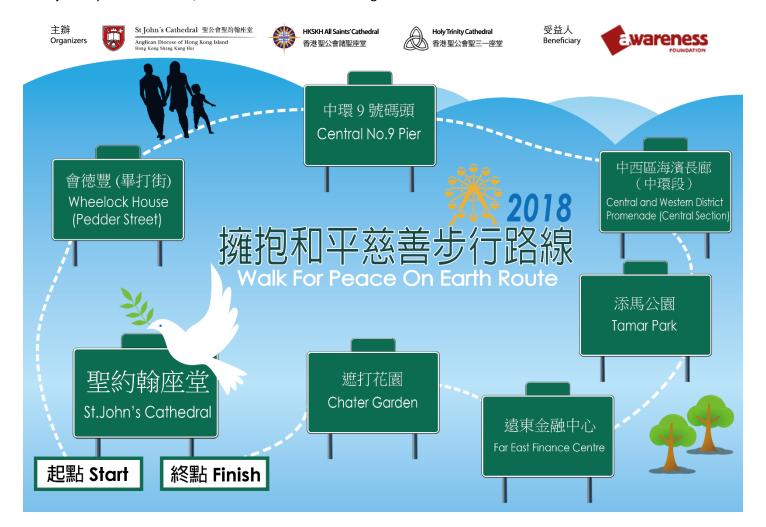

#### **Route Details**

St. John's Cathedral (Start) >> Wheelock House (Pedder St.) >> Central No. 9 Pier >> Central and Western District
Promenade (Central Section) >> Tamar Park >> Far East Finance Centre >> Chater Garden >> St.John's Cathedral (Finish)

Total journey is around 3 km, which takes 1 hour of walking.